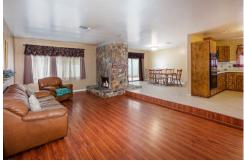

Welcome to this beautiful home situated on a premium home site in a desirable neighborhood. Curb appeal has been enhanced with easy care hardscape and a twenty-eight-foot covered front porch. The outdoor living space is perfect for entertaining or relaxing thanks to the spacious patio area. Flexible open-concept floor plan is well balanced and features 1,620 sf of living space. Entry welcomes you with designed sightlines. Gorgeous natural stone fireplace is the focal point of the open living areas. Living room flows into the dining room and kitchen. Kitchen is finished with mid-century modern cabinetry, tile counters, and built-in appliances. Restful master bedroom treated to dual wardrobe closets, tile floor, and stylish window treatments. Upgrades include hardwood laminate, stone pattern tile, two-tone paint, quality fixtures, ceiling lights, plus much more. Convenient storage options throughout the home. You will fall in love with this fantastic location near recreation, entertainment, dining, shopping, and easy access to freeways.