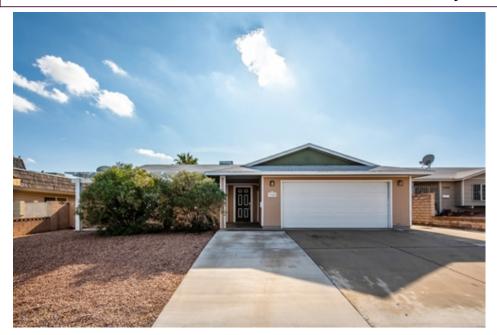

## Fantastic Home in a Desirable Neighborhood

## 7305 Pinedale, Las Vegas, NV 89145

Beds: 3 | Baths: 2 Full

MLS #: 2157236

Single Family | 1,620 ft<sup>2</sup> | Lot: 6,970 ft<sup>2</sup>

Hardwood Laminate Floors

Stone Pattern Tile

More Info: 7305Pinedale.lsForSale.com

Welcome to this beautiful home situated on a premium home site in a desirable neighborhood. Curb appeal has been enhanced with easy care hardscape and a twenty-eight-foot covered front porch. The outdoor living space is perfect for entertaining or relaxing thanks to the spacious patio area. Flexible open-concept floor plan is well balanced and features 1,620 sf of living space. Entry welcomes you with designed sightlines. Gorgeous natural stone fireplace is the focal point of the open living areas. Living room flows into the dining room and kitchen. Kitchen is finished with mid-century modern cabinetry, tile counters, and built-in appliances. Restful master bedroom treated to dual wardrobe closets, tile floor, and stylish window treatments. Upgrades include hardwood laminate, stone pattern tile, two-tone paint, quality fixtures, ceiling lights, plus much more. Convenient storage options throughout the home. You will fall in love with this fantastic location near recreation, entertainment, dining, shopping, and easy access to freeways.